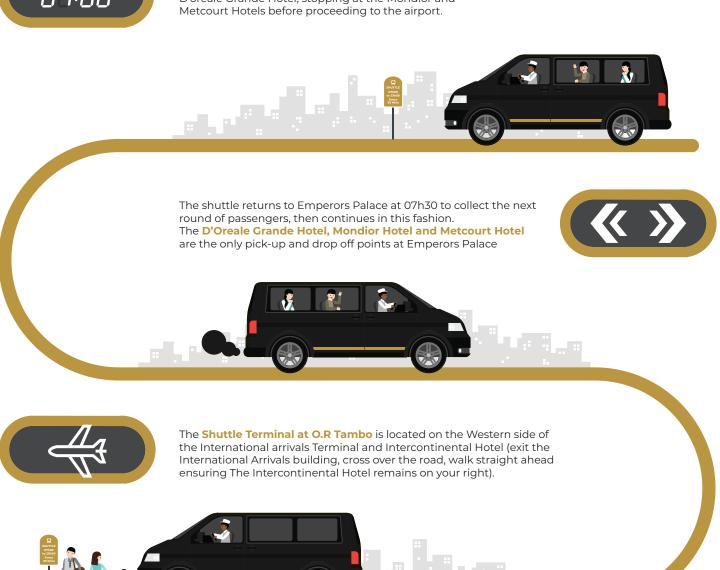

## SHUTTLES AT EMPERORS PALACE

Emperors Palaces has a complimentary shuttle service for guests travelling between O.R. Tambo International Airport and Emperors Palace.

## THE SHUTTLE RUNS EVERY 30 MINUTES FROM 07H00 TO 23H00 DAILY.

The shuttle's first departure is at **07h00** from the D'oreale Grande Hotel, stopping at the Mondior and Metcourt Hotels before proceeding to the airport.